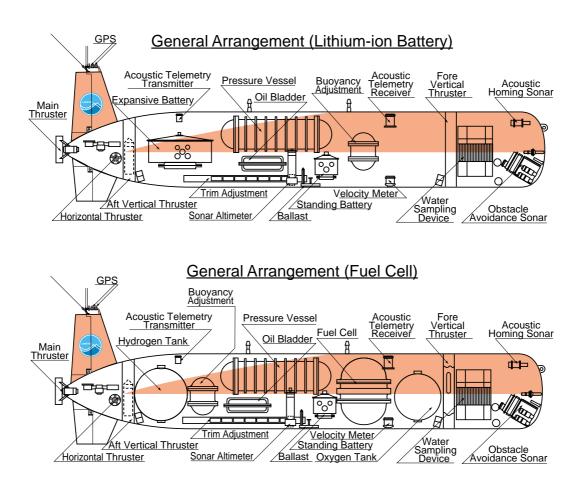

## Deep Sea Cruising AUV " URASHIMA "

A variety of observation instruments, color TV camera, snap shot digital camera, acoustic image device and side scan sonar, are installed in the AUV. In order to elucidate the mechanism of global warming, the automatic water sampler system can collect 200 water samples in navigation. Developing of high performance power device and high-accuracy navigation system is a key technology of the AUV.