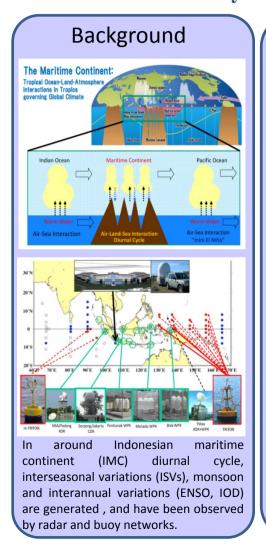

## **SATREPS-MCCOE Project (2010.02-2014.03)**

(Scientific & Technology REsearch Partnership for Sustainable Development-Maritime Continent Center Of Excellence [MCCOE] )

An international research center for tropical meteorology, hydrology, oceanography, and climatology was established initially under Japanese JICA-JST funds, and has been fully operated by Indonesia.





Japan-Indonesia record of discussions (R/D) and JAMSTEC-BPPT collaborative research agreement (CRA) were signed in 2010. A building is constructed in Serpong near Jakarta during 2011. Observation, data, and research facilities are completed in 2014.



strategy/policy as aimed by GEOSS.