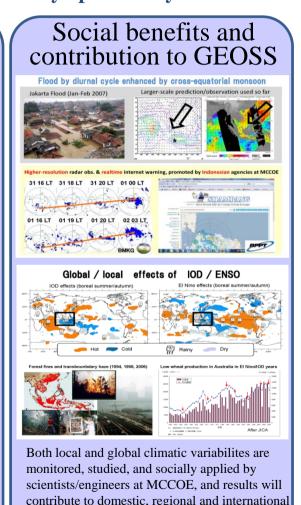

## **SATREPS-MCCOE Project (2010.02-2014.03)**

(Scientific & Technology REsearch Partnership for Sustainable Development-Maritime Continent Center Of Excellence [MCCOE] )

An international research center for tropical meteorology, hydrology, oceanography, and climatology was established initially under Japanese JICA-JST funds, and has been fully operated by Indonesia.





Japan-Indonesia record of discussions (R/D) and JAMSTEC-BPPT collaborative research agreement (CRA) were signed in 2010. A building is constructed in Serpong near Jakarta during 2011. Observation, data, and research facilities are completed in 2014.



strategy/policy as aimed by GEOSS.