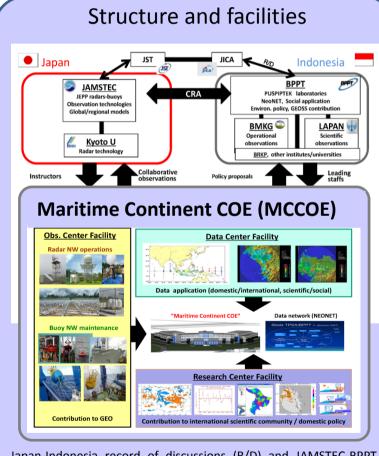

## **SATREPS-MCCOE Project (2010.02-2014.03)**

(Scientific & Technology REsearch Partnership for Sustainable Development-Maritime Continent Center Of Excellence [MCCOE] )

An international research center for tropical meteorology, hydrology, oceanography, and climatology was established initially under Japanese JICA-JST funds, and has been fully operated by Indonesia.

Japan-Indonesia record of discussions (R/D) and JAMSTEC-BPPT collaborative research agreement (CRA) were signed in 2010. A building is constructed in Serpong near Jakarta during 2011. Observation, data, and research facilities are completed in 2014.