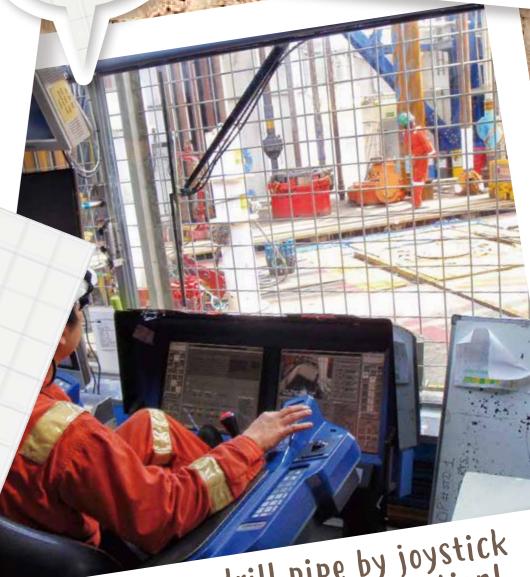

Driller's House

Controlling drill pipe by joystick requires a lot of concentration!