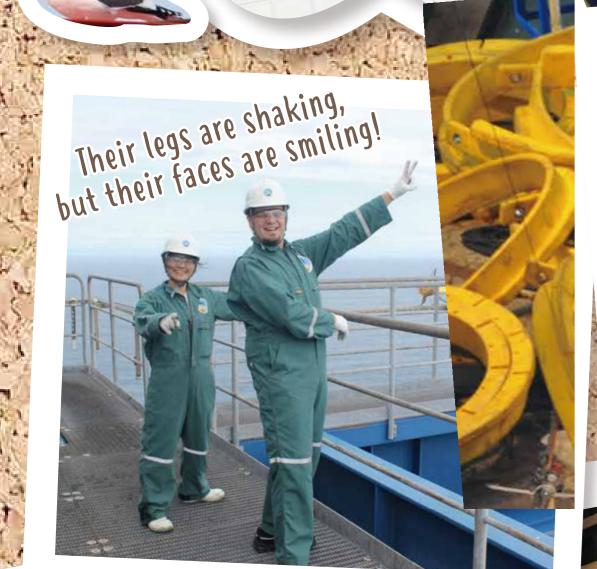

## check Out Chiky Li



A 26-inch Drill bit



At the top of Derrick!



Lowering Riser pipe into the moon pool... Because the moon pool is open to the sea, worker need safety harnesses



Deadly hydrogen sulfide gas requires protective masks!



Calligraphy! Not just pretty art, but learning a new language!



Snack time in the crews' break room before work.



Attaching sensor cable to the sub sea floor observatory installation.

1111



Scientists ship tours

oor

the

Having fun posing in the Cyber chair.



Half-split core samples. Half for observation and preservation, the other for sample analysis and cutting and grinding.



Boarding Chikyu by helicopter, very exciting!



Driller's House

Controlling drill pipe by joystick requires a lot of concentration!