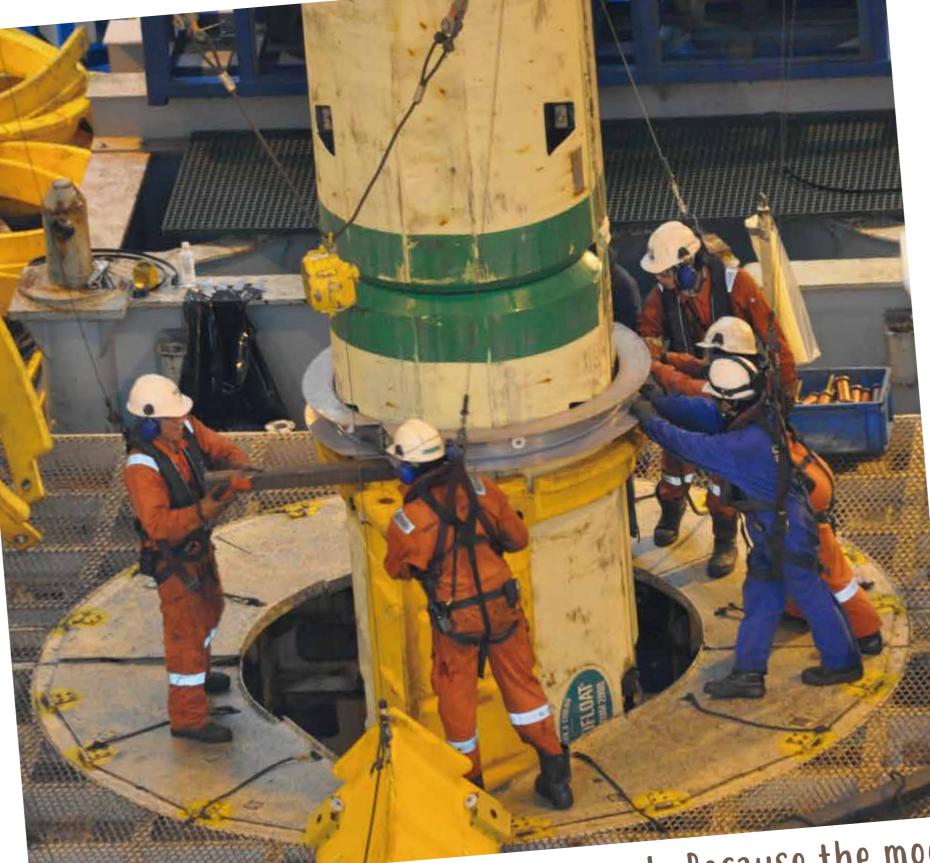

## check Out Chiky Li

A 26-inch Drill bit

At the top of Derrick!

Lowering Riser pipe into the moon pool... Because the moon pool is open to the sea, worker need safety harnesses

Deadly hydrogen sulfide gas requires protective masks!