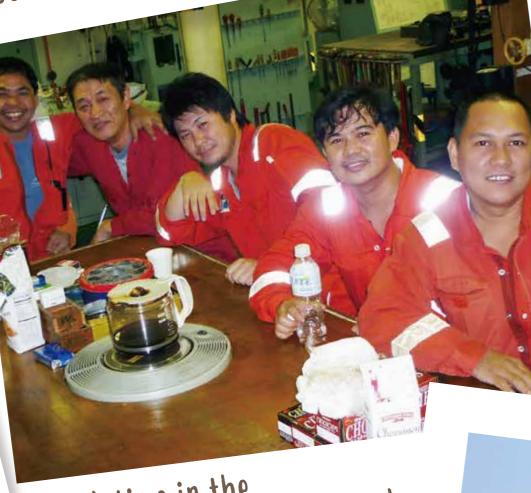

Calligraphy! Not just pretty art, but learning a new language!

Snack time in the crews' break room before work.

Attaching sensor cable to the sub sea floor observatory installation.

1111

Scientists ship tours