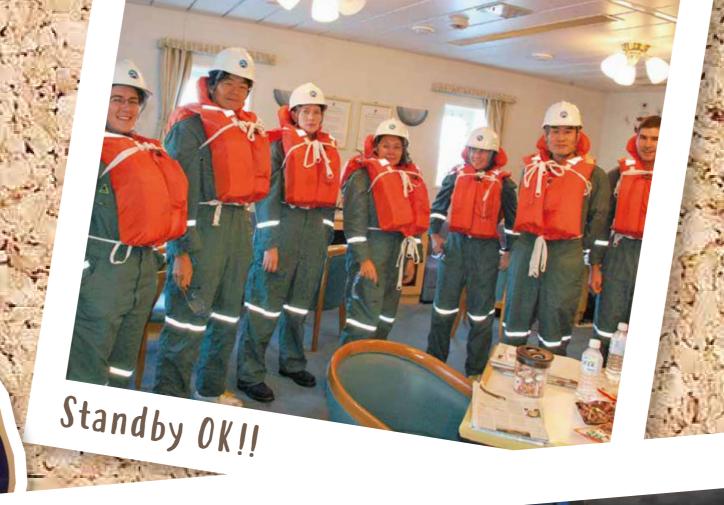

## check Out Chiky Li



A 26-inch Drill bit



At the top of Derrick!



Lowering Riser pipe into the moon pool... Because the moon pool is open to the sea, worker need safety harnesses



Deadly hydrogen sulfide gas requires protective masks!



Calligraphy! Not just pretty art, but learning a new language!



Snack time in the crews' break room before work.



Attaching sensor cable to the sub sea floor observatory installation.

1111



Scientists ship tours

oor

the

Having fun posing in the Cyber chair.



Half-split core samples. Half for observation and preservation, the other for sample analysis and cutting and grinding.



Boarding Chikyu by helicopter, very exciting!



Driller's House

Controlling drill pipe by joystick requires a lot of concentration!