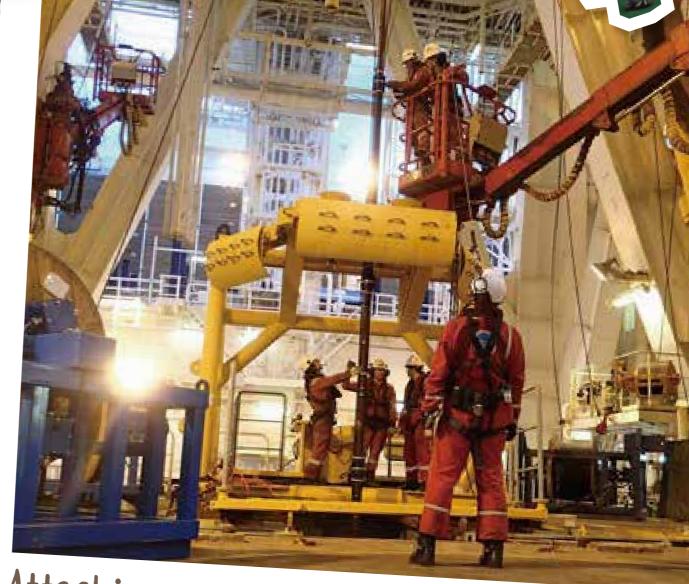

## check Out Chiky Li

A 26-inch Drill bit

At the top of Derrick!

Lowering Riser pipe into the moon pool... Because the moon pool is open to the sea, worker need safety harnesses

Deadly hydrogen sulfide gas requires protective masks!