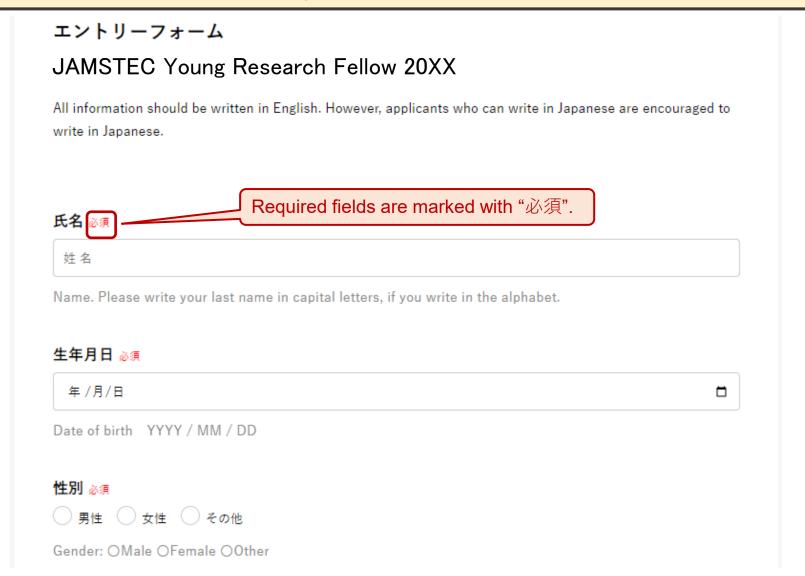

# **Application guide for JAMSTEC Young Research Fellow 2024**

How to apply for a position via the website

- Enter your personal information.
- ◆ Please scroll down to the next form after filling out this form.

# 氏名 必須

Kaiyo Hanako

Name

氏名(かな)

せいめい

生年月日 必須