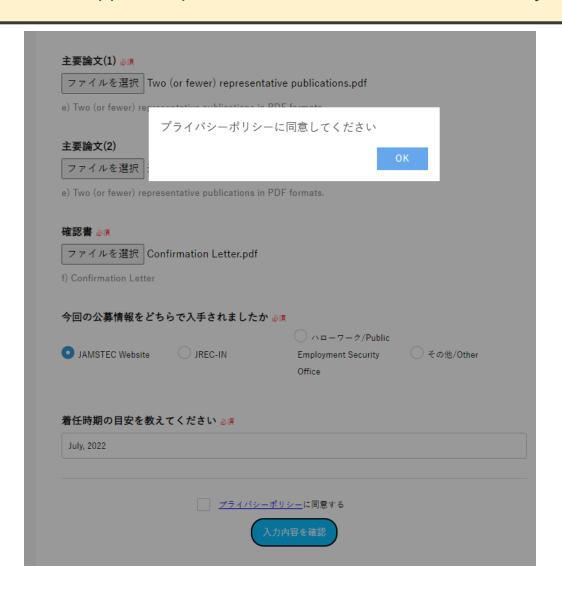

## 主要論文(1)必須

ファイルを選択選択されていません

f) Representative publications (1) \*If you do not "none".)

## 主要論文(2)

ファイルを選択 選択されていません

f) Representative publications (2)

ublished paper, please upload a PDF stated

If you submit only one publication, please upload it here "主要論文(1)". Please don't use the field "主要論文(2)".

# **Error Message**

♦ If the pop-up message as below appears, please click "OK" and read the Privacy Policy, then check the box to agree.

Please contact us by email, if you have any inquiries.
 When inquiring, please include "JYRF2026" in the subject line.