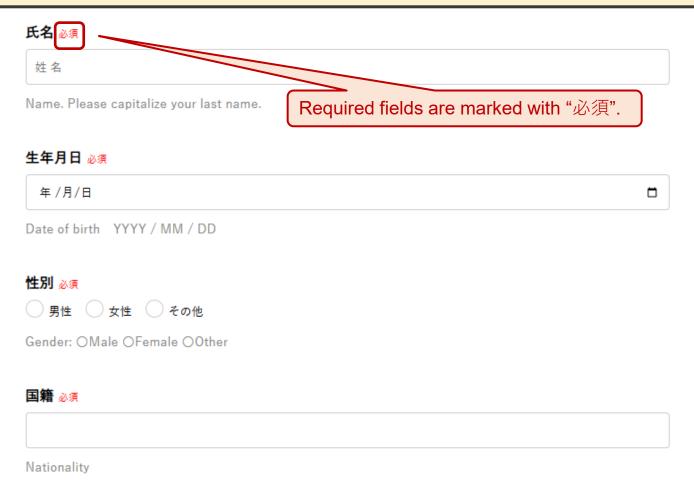

# **Application guide for JAMSTEC Young Research Fellow 2026**

How to apply for a position via the website

- ◆ Enter your personal information.
- ◆ Please scroll down to the next form after filling out this form.

# 氏名 必須

Kaiyo Hanako

Name

#### 生年月日 必須