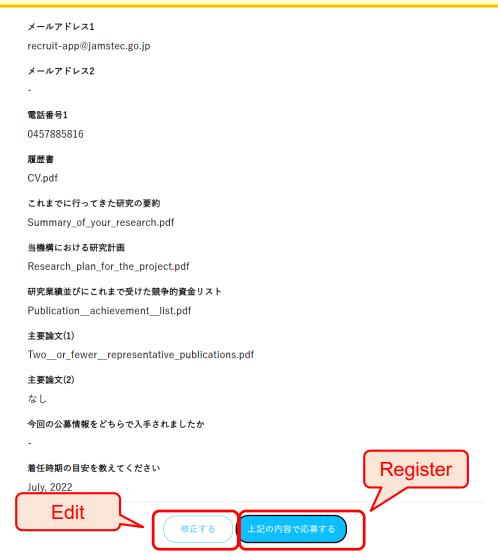

# **Confirmation of your entry**

- ◆ Please confirm the contents and click "Register" button.
- ◆ You may change the contents by clicking "Edit" button.