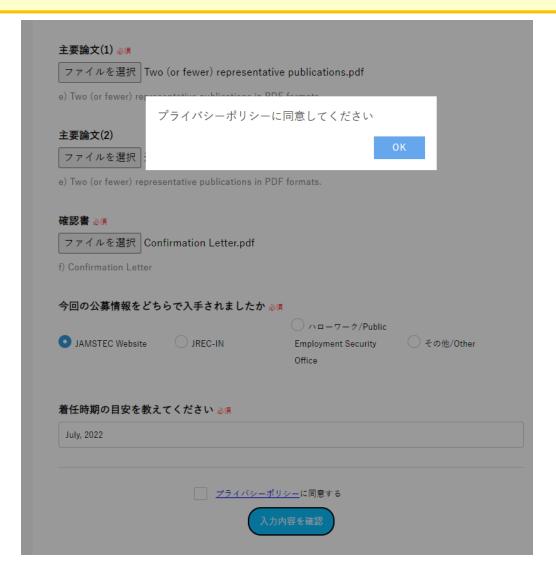

# **Error Message**

◆ If the pop-up message as below appears, please click "OK" and read the Privacy Policy, then check the box to agree.

Please contact us by email, if you have any inquiries.

When inquiring, please include the identification number of recruitment which you are applying, in the subject line.